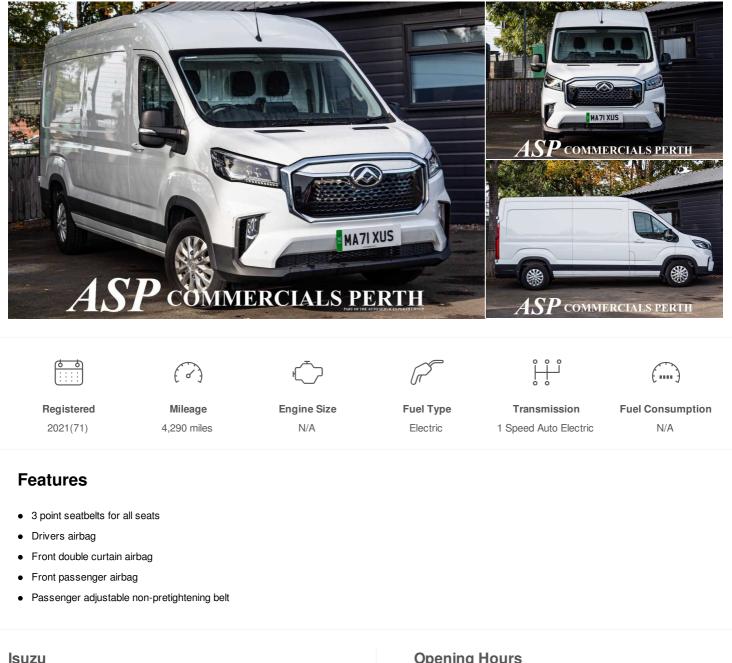

## 2021(71) Maxus e DELIVER 9

Long/High Roof 1 Speed Auto Electric

£29,995 + VAT